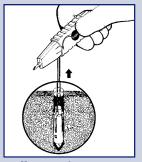

#### **Mitek SuperAnchor Insertion**

Drill hole.

Insert Anchor.

Pull suture from inserter.

Set Anchor.