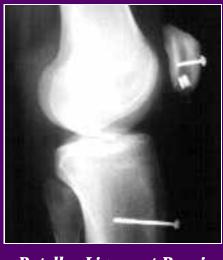

# **SuperAnchor™**

For High Strength Soft Tissue Fixation

### **SHOULDER**



**Rotator Cuff Repair** 

### **KNEE**



Patellar Ligament Repair

## **ANKLE**



Syndesmosis Repair



## **SuperAnchor**<sup>TM</sup>

The Mitek SuperAnchor is indicated where exceptionally high fixation strength is required. The SuperAnchor uses four nitinol arcs for maximum strength while maintaining a small size.

SuperAnchors offer significant benefits for soft tissue repair:

- High fixation strength. Greater than the double strand knot pullout strength of #5 braided polyester suture. Mitek Anchors have been safe and effective through years of clinical experience.
- Self-centering. Allows equal distribution of load across all four arcs.
- ◆ Suture protection. Suture attachment is at the back of the Anchor, protecting the suture from bony abrasion.
- Sliding suture. Suture passes smoothly through the Anchor, simplifying