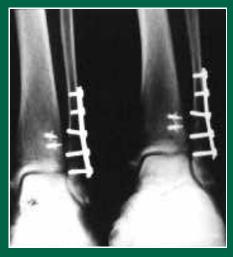

# **SuperAnchor™**

For High Strength Soft Tissue Fixation

### **SHOULDER**



**Rotator Cuff Repair** 

### **KNEE**



Patellar Ligament Repair

## **ANKLE**



Syndesmosis Repair



## **SuperAnchor**<sup>TM</sup>

The Mitek SuperAnchor is indicated where exceptionally high fixation strength is required. The SuperAnchor uses four nitinol arcs for maximum strength while maintaining a small size.

SuperAnchors offer significant benefits for soft tissue repair:

- High fixation strength. Greater than the double strand knot pullout strength of #5 braided polyester suture. Mitek Anchors have been safe and effective through years of clinical experience.
- Self-centering. Allows equal distribution of load across all four arcs.
- ◆ Suture protection. Suture attachment is at the back of the Anchor, protecting the suture from bony abrasion.
- Sliding suture. Suture passes smoothly through the Anchor, simplifying assembly. Sliding knots can be used.
- ♦ *