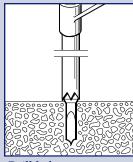

#### **Mitek SuperAnchor Insertion**

Drill hole.

Insert Anchor.

Pull suture from inserter.

Set Anchor.