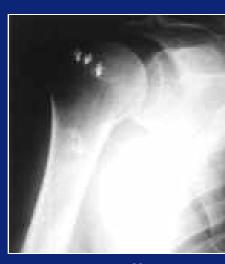

# **SuperAnchor™**

For High Strength Soft Tissue Fixation

### **SHOULDER**



**Rotator Cuff Repair** 

### **KNEE**



Patellar Ligament Repair

## **ANKLE**



Syndesmosis Repair



## **SuperAnchor**<sup>TM</sup>

The Mitek SuperAnchor is indicated where exceptionally high fixation strength is required. The SuperAnchor uses four nitinol arcs for maximum strength while maintaining a small size.

SuperAnchors offer significant benefits for soft tissue repair:

- High fixation strength. Greater than the double strand knot pullout strength of #5 braided polyester suture. Mitek Anchors have been safe and effective through years of clinical experience.
- Self-centering. Allows equal distribution of load across all four arcs.
- ◆ Suture protection. Suture attachment is at the back of the Anchor, protecting the suture from bony abrasion.
- Sliding suture. Suture passes