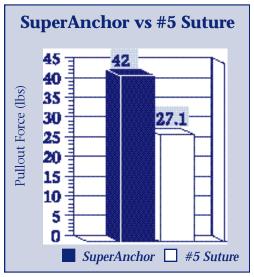

- Actual size
- 2.9 mm x 18 mm drill hole •
- Shown on cover with #5 suture
- Fixation strength (approx.) 42 lbs.

The Mitek SuperAnchor pullout strength versus the average knot-pull strength of #5 braided polyester suture (USP, two strands).