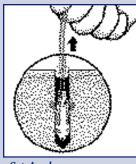

#### **Mitek SuperAnchor Insertion**

Drill hole.

Insert Anchor.

Pull suture from inserter.

Set Anchor.