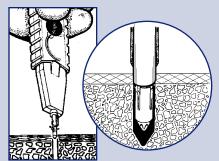

#### **Mitek SuperAnchor Insertion**

Drill hole.

Insert Anchor.

Pull suture from inserter.

Set Anchor.